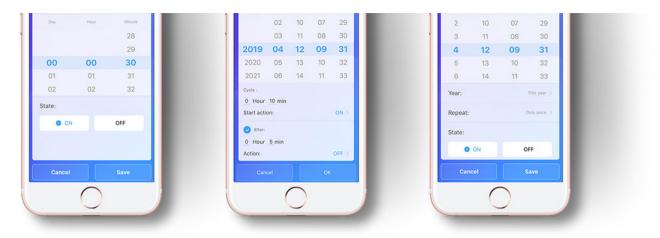

#### Devices Turn On/Off with Their Own

Timing schedules – Set an on and off time for your appliances depending on your desired scheduling needs, the way they will turn on and off automatically at a given time