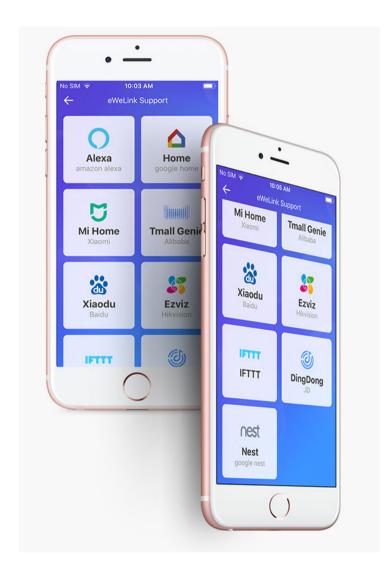

#### Powerful Compatibility Perfect Service

Supported Services – Work with Amazon Alexa, Google Assistant, Google Nest and IFTTT, making it possible to control your appliances with an easy and simple way