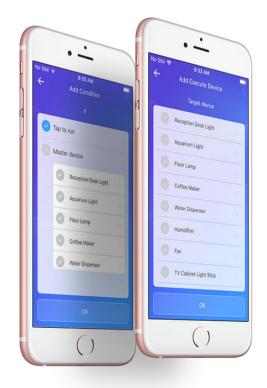

# More Intelligent Than Before

Smart scenes – Give you a solution to groups for controlling a crowd of appliances, and you can make more actions happen in your home via a single tap on your phone