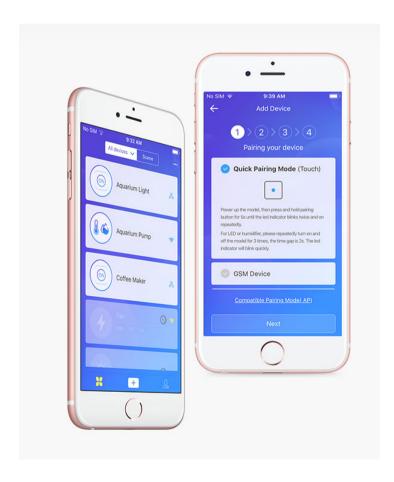

# A Smart Home at Your Fingertips

Remote control – Convert regular devices into smart devices. It allows full control over your appliances to access all the features right from the eWeLink app