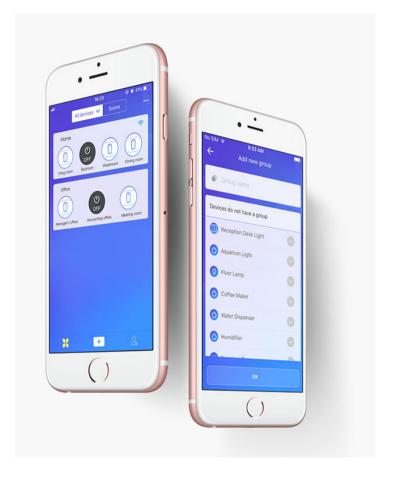

# Find the Device, Quickly and Clearly

Group Management – Support you to create device groups for organizing connected devices based on location, function or any other types, convenient for you to find the device you want to manage rapidly