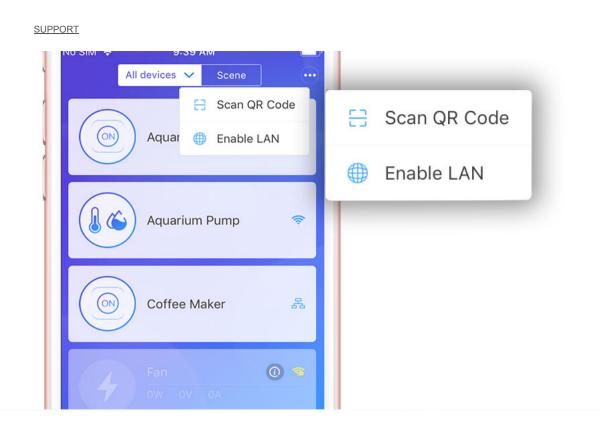

# No Available Wi-Fi? Try This

LAN control – Designed to offer much convenience and freedom to control devices even though no Wi-Fi accesses. Suitable for BASICR2/R3, RF/RFR3, Slampher, S20/S26, etc

EWELINK DEVICES V ZIGBEE DEVICES V HILINK DEVICES V ACCESSORIES V APP